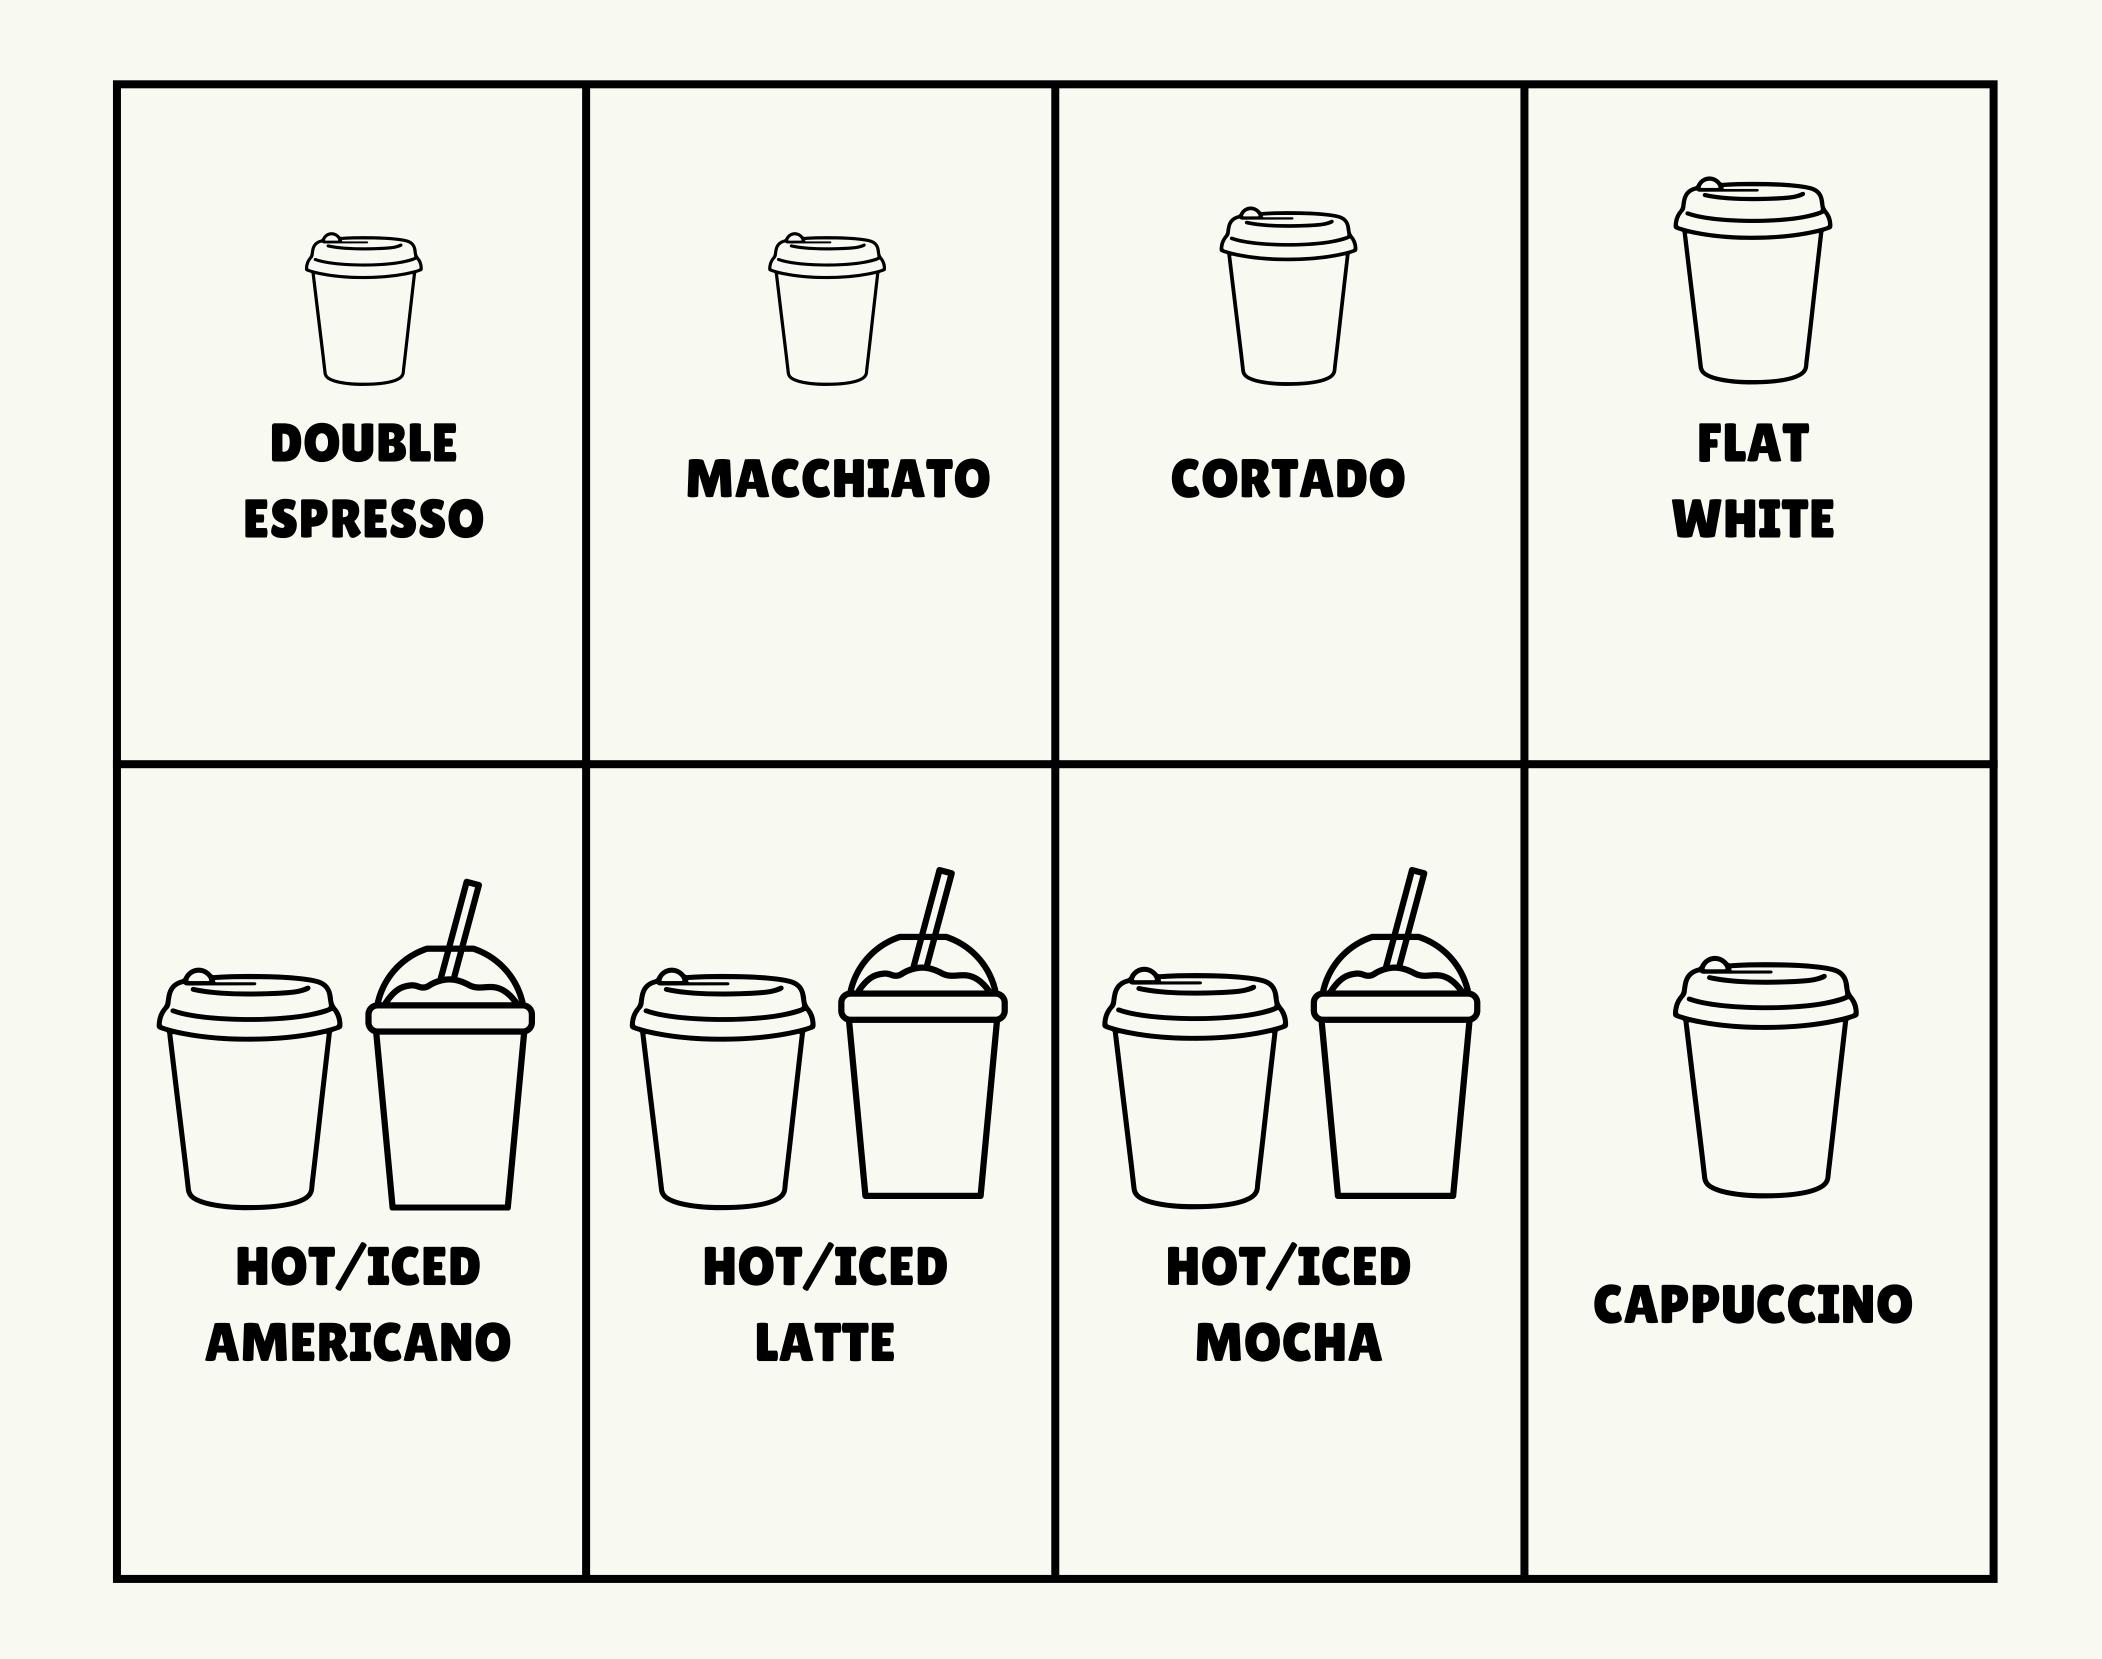

#### EXTRAS

Caramel syrup Sugar-free available

Vanilla syrup Sugar-free available

Hazelnut syrup

Whipped cream Vegan available

Marshmallows Vegan available

Extra shot

Make it decaf